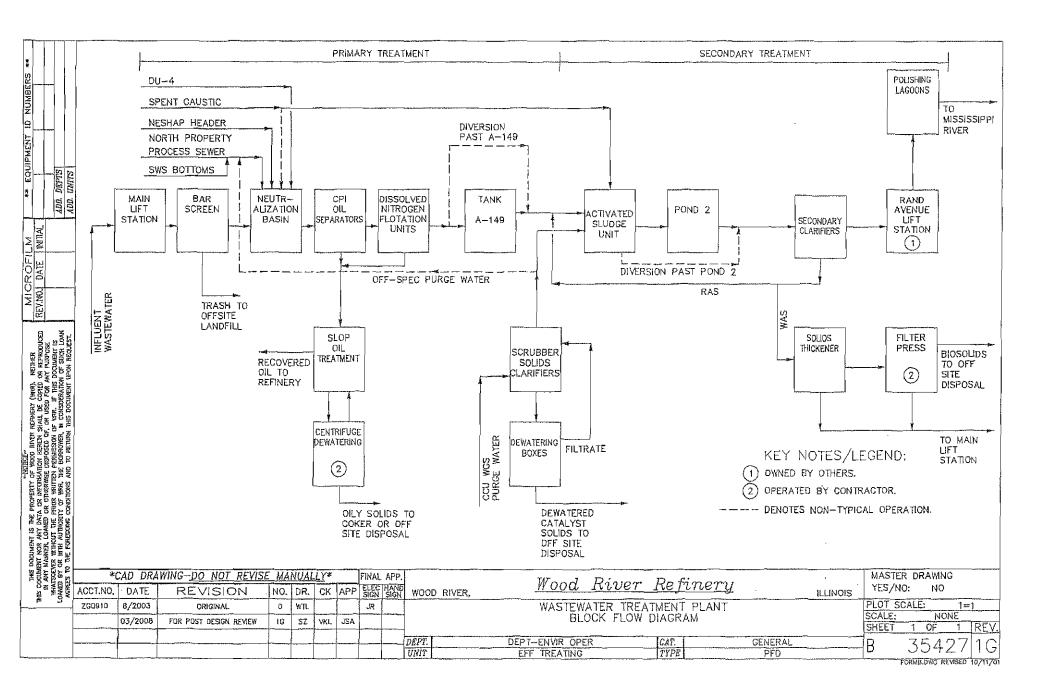

Installation of an improved distribution header from the outlet of the corrugated plate interceptor oil separators to the dissolved nitrogen flotation unit.

These pollution control facilities have the primary purpose of eliminating, preventing, or reducing water pollution, and are further described in Exhibit A.

The water pollution control facilities in this request include the following:

WRB Refining LLC 404 Phillips Building Bartlesville, OK 74004

Facility location: 900 S. Central Avenue in Roxana, Illinois.

The installation of an improved distribution header from the outlet of the corrugated plate interceptor oil separators to the dissolved nitrogen flotation unit.

Facility location: 900 S. Central Avenue in Roxana, Illinois.

On June 29, 2011 the Agency received a request to make a recommendation regarding the tax certification for the following:

The installation of an improved distribution header from the outlet of the corrugated plate interceptor oil separators to the dissolved nitrogen flotation unit.